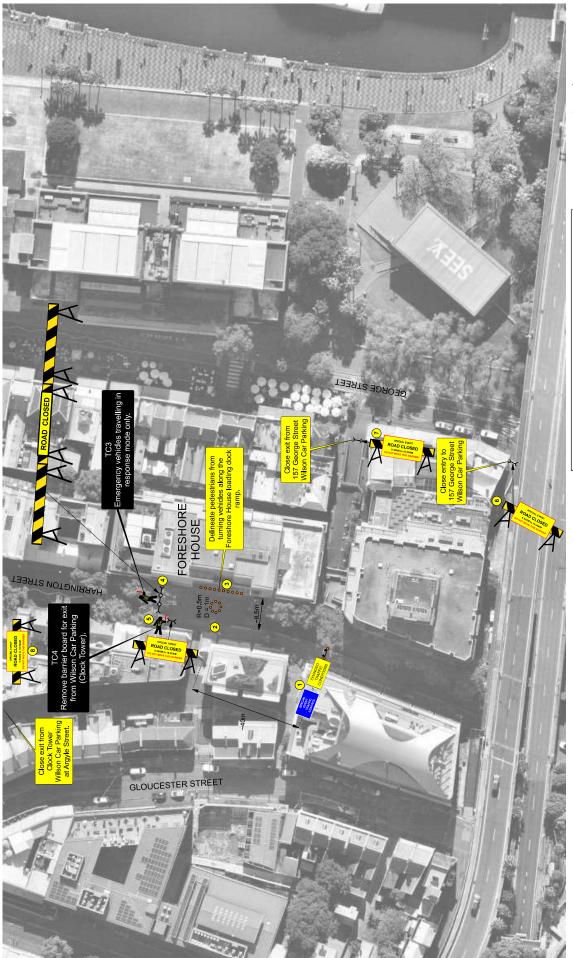

- 1. Application: SUN 17 MAR 2024, 07:30-12:00hrs; 2. TGS to be set-up in sequence as noted in numbered yellow circle tags and packed down in reverse numerical order

TGS-3-ArgyleStreet\_PMNSW\_StPatricks-Day-2024\_2023-12-15\_V1. © ACESGroup 2023. Commercial in Confidence. For A3 or larger colour print only. Not to scale or proportion. Developed in reference to AS1742 (series) and Traffic Control at Worksites Technical Manual (V6.1, 2022). Local area signposted speed limit 40km/h. UBD ref: Map D. NOTES and INSTRUCTIONS: