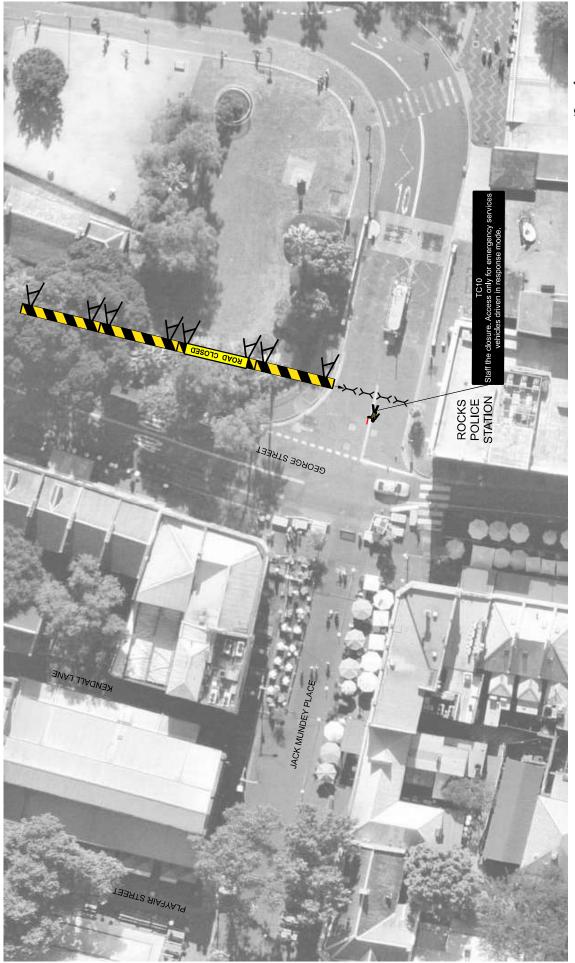

© ACESGroup 2023. Commercial in Confidence. For A3 or larger colour print only. Not to scale or proportion. Developed in reference to AS1742 (series) and Traffic Control at Worksites Technical Manual (V6.1, 2022). Local area signposted speed limit 40km/h. UBD ref: Map D. NOTES and INSTRUCTIONS:

1. Application: SUN 17 MAR 2024, 07:30-12:00hrs.

EQUIPMENT/STAFFING

Traffic Controller