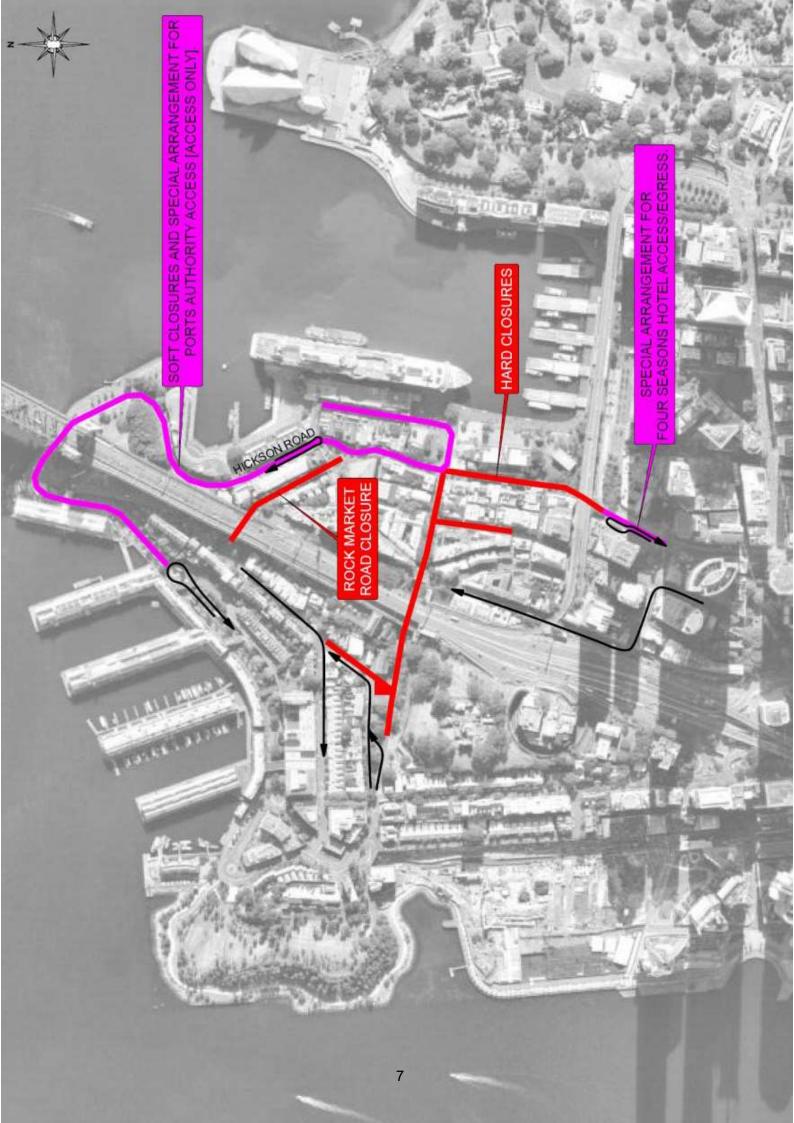

TGS-1-GeorgeStreet\_PMNSW\_StPatricks-Day-2024\_2023-12-15\_V1. © ACESGroup 2023. Commercial in Confidence. For A3 or larger colour print only. Not to scale or proportion. Developed in reference to AS1742 (series) and Traffic Control at Worksites Technical Manual (V6.1, 2022). Local area signposted speed limit 40km/h. UBD ref. Map D, 19D. NOTES and INSTRUCTIONS:

1. Application: SUN 17 MAR 2024, 07:30-12:00hrs;
2. TGS to be set-up in sequence as noted in numbered yellow circle tags and packed down

- in reverse numerical order



TGS-2-HarringtonStreet\_PMNSW\_StPatricks-Day-2024\_2023-12-15\_V1. © ACESGroup 2023. Commercial in Confidence. For A3 or larger colour print only. Not to scale or proportion. Developed in reference to AS1742 (series) and Traffic Control at Worksites Technical