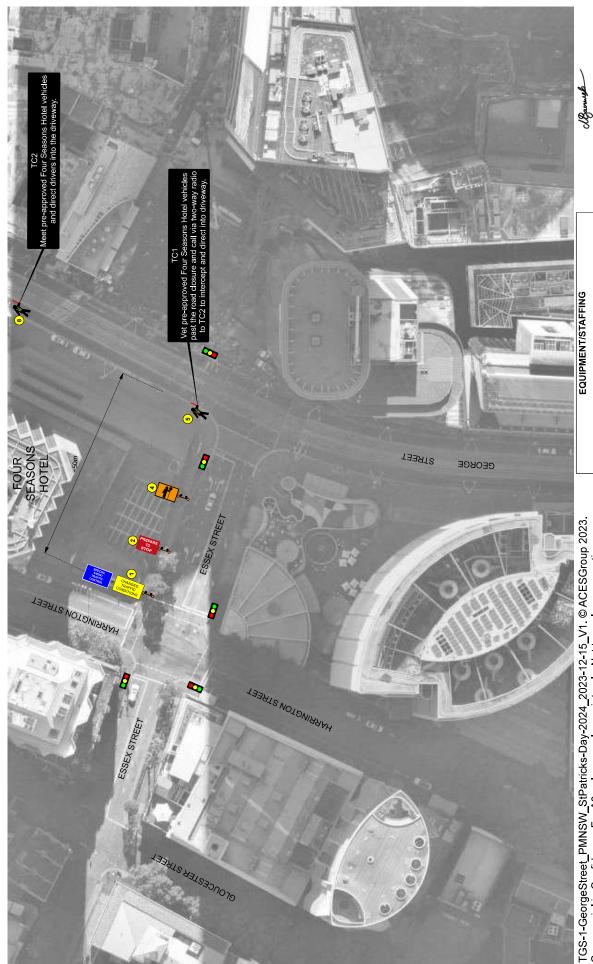

TGS-1-GeorgeStreet\_PMNSW\_StPatricks-Day-2024\_2023-12-15\_V1. © ACESGroup 2023. Commercial in Confidence. For A3 or larger colour print only. Not to scale or proportion. Developed in reference to AS1742 (series) and Traffic Control at Worksites Technical Manual (V6.1, 2022). Local area signposted speed limit 40km/h. UBD ref. Map D, 19D. NOTES and INSTRUCTIONS:

1. Application: SUN 17 MAR 2024, 07:30-12:00hrs;
2. TGS to be set-up in sequence as noted in numbered yellow circle tags and packed down

- in reverse numerical order

TGS-2-HarringtonStreet\_PMNSW\_StPatricks-Day-2024\_2023-12-15\_V1. © ACESGroup 2023. Commercial in Confidence. For A3 or larger colour print only. Not to scale or proportion. Developed in reference to AS1742 (series) and Traffic Control at Worksites Technical Manual (V6.1, 2022). Local area signposted speed limit 40km/h. UBD ref: Map D. NOTES and INSTRUCTIONS: