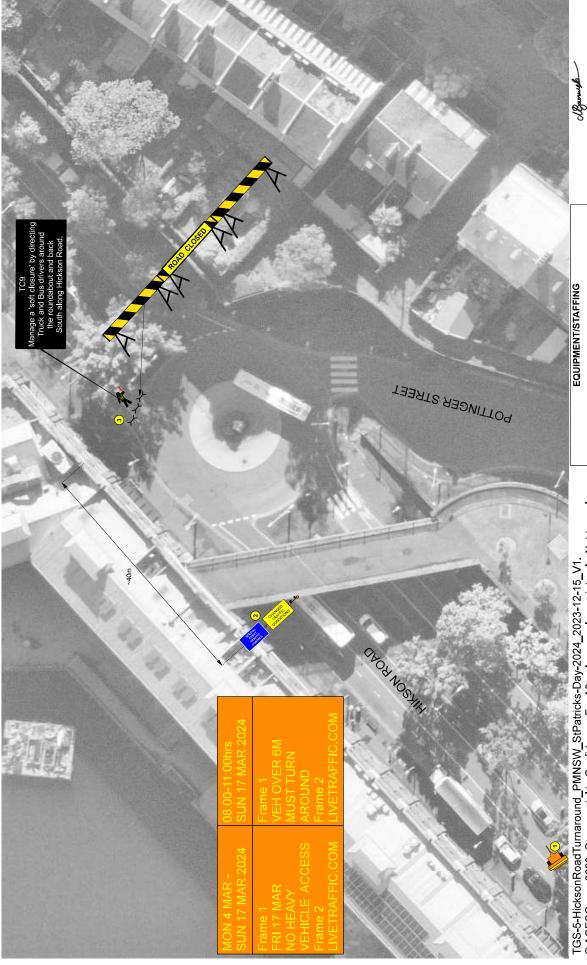

© ACESGroup 2023. Commercial in Confidence. For A3 or larger colour print only. Not to scale or proportion. Developed in reference to AS1742 (series) and Traffic Control at Worksites Technical Manual (V6.1, 2022). Local area signposted speed limit 40km/h. UBD ref. Map D. NOTES and INSTRUCTIONS:

<sup>1.</sup> Application: SUN 17 MAR 2024, 07:30-12:00hrs;
2. TGS to be set-up in sequence as noted in numbered yellow circle tags and packed down in reverse numerical order.

TGS-6-OPTExit\_PMNSW\_StPatricks-Day-2024\_2023-12-15\_V1.