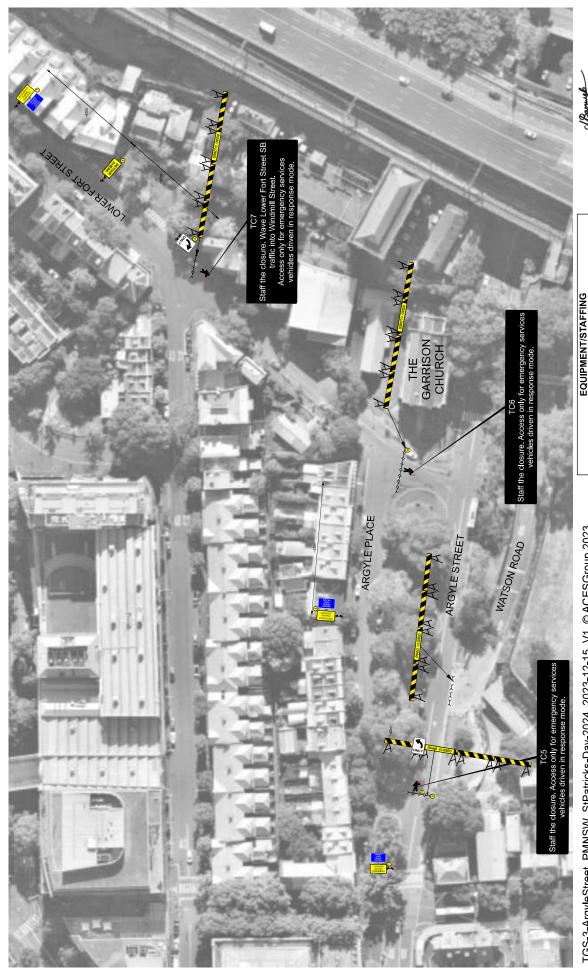

- 1. Application: SUN 17 MAR 2024, 07:30-12:00hrs; 2. TGS to be set-up in sequence as noted in numbered yellow circle tags and packed down in reverse numerical order

TGS-4-HicksonRoad\_PMNSW\_StPatricks-Day-2024\_2023-12-15\_V1. © ACESGroup 2023. Commercial in Confidence. For A3 or larger colour print only. Not to scale or proportion. Developed in reference to AS1742 (series) and Traffic Control at Worksites Technical Manual (V6.1, 2022). Local area signposted speed limit 40km/h. UBD ref. Map D. NOTES and INSTRUCTIONS: