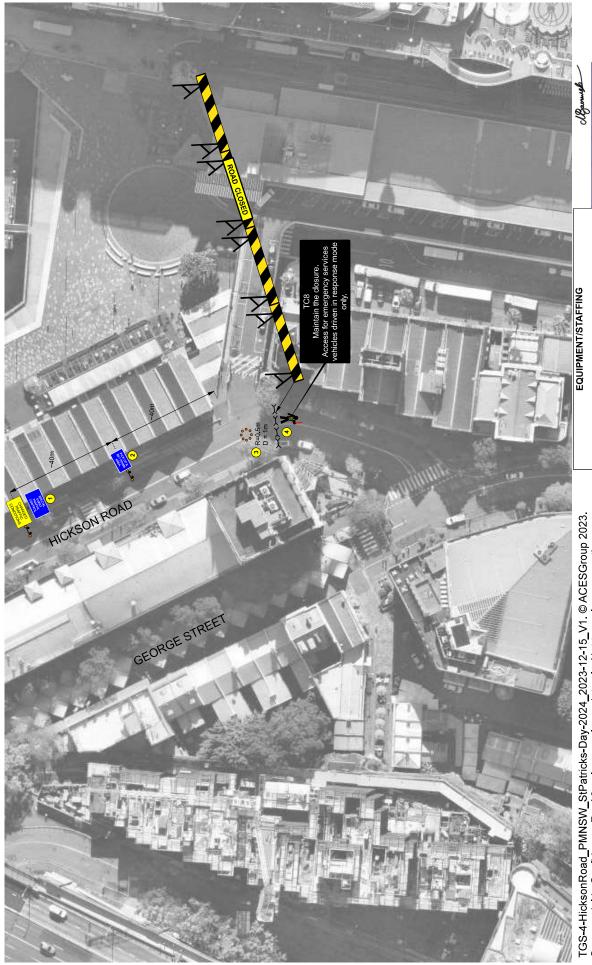

Traffic

- 1. Application: SUN 17 MAR 2024, 07:30-12:00hrs; 2. TGS to be set-up in sequence as noted in numbered yellow circle tags and packed down in reverse numerical order.

TGS-5-HicksonRoadTurnaround\_PMNSW\_StPatricks-Day-2024\_2023-12-15\_V1.